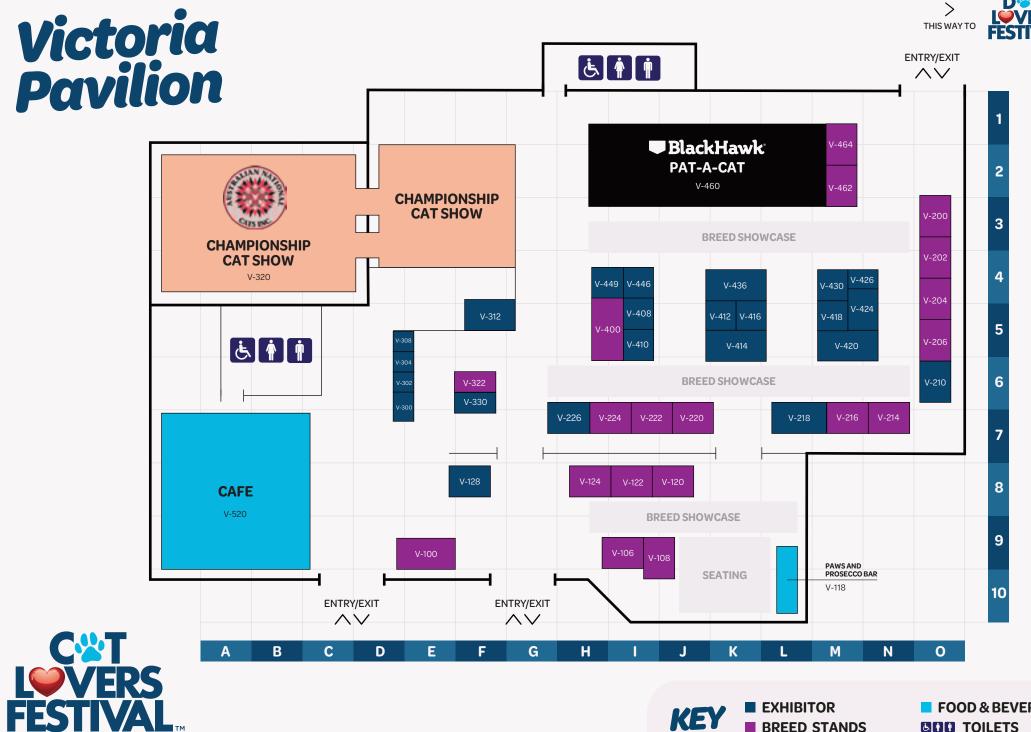

VICTORIA PAVILION (CLF)

CAT ADOPTION ZONE

CAT DOOR PRIZE

FREE VISITOR STORAGE

# **BREED SHOWCASE**

Get up close and *pawsonal* with popular and rare cat breeds at the **Breed Showcase** stands – it's one of the largest gathering of cats in Australia!

The country's leading cat associations and expert breeders will answer all your questions relating to cat behaviour, training, and personality traits, from kitten to adult, for each specific breed. Gather trusted, reliable information on literally dozens of cats, from **Australian National Cats (ANCATS)**.

| BREEDER    | BREED TYPE                              | STND  | МАР |     | BREEDER              | BREED TYPE                   | STND  | МАР |
|------------|-----------------------------------------|-------|-----|-----|----------------------|------------------------------|-------|-----|
| Ausbrit    | British Shorthair                       | V-400 | H5  |     | Kalame               | British Shorthair            | V-202 | 04  |
| Belantine  | British Shorthair                       | V-400 | H5  |     | Marvelcats           | Bengal                       | V-206 | 05  |
| Chizzelle  | Burmese                                 | V-204 | 04  |     | Mysticrose           | Ragdoll, Chinchilla          | V-214 | N7  |
| Chloris    | British Short / Long                    | V-222 | 17  |     |                      | Persian                      |       |     |
|            | Hair                                    |       |     |     | Opulence and         | Ragdoll, British             | V-418 | M5  |
| Clique     | British Shorthair                       | V-124 | 18  |     | Enix                 | Shorthair                    |       |     |
| Curriebare | Lykoi                                   | V-122 | 18  |     | Ragdoll Kittens      | Ragdoll                      | V-100 | E9  |
| Dabellablu | British Shorthair                       | V-124 | 18  |     | 2 Cats               |                              |       |     |
| Don Sphynx | Donskoy                                 | V-224 | H7  | ĺ   | Reverence            | Ragdoll                      | V-200 | 03  |
| EyeCandy   | American Shorthair,<br>Birman           | V-120 | J8  |     | Shalida              | British Short / Long<br>Hair | V-220 | J7  |
| Fairydoll  | Ragdoll, Golden<br>British Short / Long | V-322 | F6  |     | Siberian<br>Serenade | Siberian Forest Cat          | V-106 | 19  |
|            | Hair                                    |       |     |     | Silhouette           | Ragdoll                      | V-100 | E9  |
| Forelsket  | Norwegian Forest Cat                    | V-108 | J9  |     | Silverpawz           | Maine Coon                   | V-462 | M2  |
| Ikati      | Somali, Abyssinian                      | V-216 | M7  | i i | Vanitydoll           | Ragdoll                      | V-464 | M2  |

### CHAMPIONSHIP CAT SHOW

Marvel at the Cat Championship Show, where stunning felines take the spotlight!

Check out the Australian National Cats (ANCATS) as they present their Championship Cat Shows at the 2024 Cat Lovers Festival!

#### **ATTRACTIONS**

| ATTRACTION            | STAND   | MAP     |
|-----------------------|---------|---------|
| BOULEVARD PAVILION    |         |         |
| Adopton Zone          | Various | Various |
| Door Prize            | B-290   | P4      |
| I ♥ Cats              | B-380   | D1      |
| Matt McCarthy         | B-390   | C2      |
| WHISKAS® Kitty Corner | B-198   | R2      |
| WHISKAS® Stage        | B-400   | C5      |
| VICTORIA PAVILION     |         |         |
| Black Hawk Pat-A-Cat  | V-460   | К2      |
| Breed Showcase        | Various | Various |
| Championship Cat Show | V-320   | E3      |
| Paws & Prosecco Bar   | V-118   | L10     |