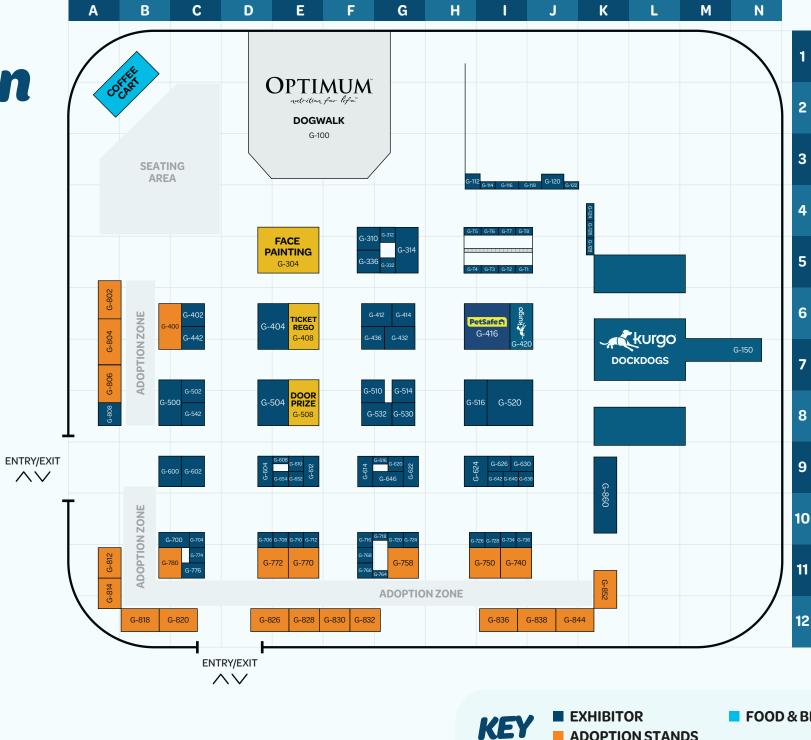

# KEY

SHOWGROUNDS TRAIN STATION

Site Map

# **Quick Guide**

**GRAND PAVILION (DLF)** 

DOG FRIENDLY TRAVEL HUB

**OPTIMUM™ DOGWALK** 

KURGO® DOCKDOGS

DOG ADOPTION ZONE

# Exhibition Pavilion

**KEY EXHIBITOR** BREED STANDS

FOOD & BEVERAGES INFO DESK

Support their growth for dog years to come. Feed them OPTIMUM

To unlock vet-backed nutrition advice, the latest OPTIMUM<sup>™</sup> news and exclusive promotions, sign up to our newsletter here:

#### **ATTRACTIONS**

| ATTRACTION                          | STAND   | МАР     |  |  |
|-------------------------------------|---------|---------|--|--|
| EXHIBITION PAVILION                 |         |         |  |  |
| ADVANCE <sup>™</sup> Breed Showcase | Various | Various |  |  |
| ADVANCE <sup>™</sup> Paws & Talks   | E-610   | G11     |  |  |
| I ♥ Dogs                            | E-140   | D4      |  |  |
| Lyka Pat-A-Pooch                    | E-126   | M3      |  |  |
| Vitapet Arena                       | E-700   | R7      |  |  |
| WHISKAS® Stage                      | B-400   | C5      |  |  |
| GRAND PAVILION                      |         |         |  |  |
| Adoption Zone                       | Various | Various |  |  |
| Face Painting                       | G-304   | E5      |  |  |
| kurgo® DockDogs                     | G-150   | L7      |  |  |
| OPTIMUM <sup>™</sup> Dogwalk        | G-100   | E2      |  |  |
| Ticket Registration                 | G-408   | E6      |  |  |
| Vitapet Door Prize                  | G-508   | E8      |  |  |