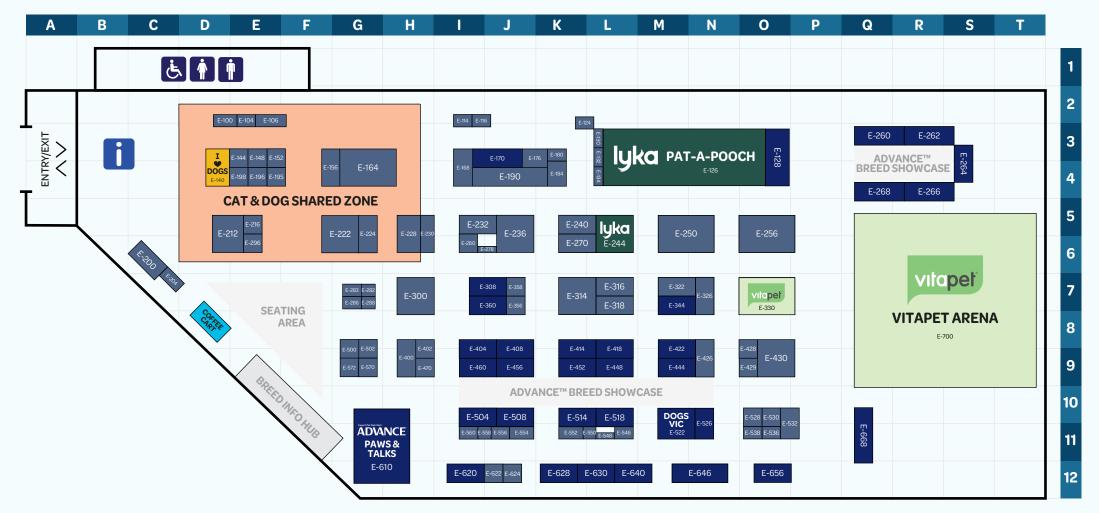

#### **EXHIBITION PAVILION (CLF/DLF)**

**VITAPET ARENA** 

ADVANCE<sup>™</sup> BREED SHOWCASE

ADVANCE<sup>™</sup> PAWS & TALKS

LYKA PAT-A-POOCH

**INFO BOOTH** 

| BLACK HAWK PAT-A-CAT    |
|-------------------------|
| BREED SHOWCASE          |
| CHAMPIONSHIP CAT SHOW   |
| PAWS & PROSECCO BAR     |
| CAFE                    |
|                         |
| BOULEVARD PAVILION (CLI |
| WHISKAS® STAGE          |
| WHISKAS® KITTY CORNER   |
|                         |

VICTORIA PAVILION (CLF)

CAT ADOPTION ZONE

CAT DOOR PRIZE

FREE VISITOR STORAGE

# **Quick Guide**

**GRAND PAVILION (DLF)** 

DOG FRIENDLY TRAVEL HUB

**OPTIMUM™ DOGWALK** 

KURGO® DOCKDOGS

DOG ADOPTION ZONE

### **ADVANCE™ BREED SHOWCASE**

The ADVANCE<sup>™</sup> Breed Showcase is back, bigger, better and hairier in 2024 with dozens of Dogs Victoria Breed Clubs taking part!

Head to the **ADVANCE™ Breed Showcase** stands to get your fur-fix and gather valuable information on a wide range of beautiful dogs from the rarest to popular favourites, they're all eager to meet you!

| BREED SHOWCASE                         | STAND | МАР | BREED SHOWCASE                        | STAND | МАР |
|----------------------------------------|-------|-----|---------------------------------------|-------|-----|
| Afghan Hound Club of Victoria          | E-414 | К9  | Japanese Akita (Forestpack)           | E-264 | S4  |
| Belzbentley Japanese Spitz             | E-620 | 112 | Labrador Retriever Club of Victoria   | E-444 | M9  |
| Border Collie Club of Victoria         | E-456 | J9  | Newfoundland Club of Victoria         | E-260 | Q3  |
| British Bulldog Club Of Victoria       | E-640 | L12 | Old English Sheepdog Club of Victoria | E-646 | N12 |
| Collie Club Vic                        | E-504 | 110 | Pugs (Prettipaws & Lecarne)           | E-630 | L12 |
| Curly Coated Retriever Association     | E-360 | J7  | Rarer Gundog Spaniel Club of Victoria | E-404 | 19  |
| of Victoria                            | 2 000 | ••  | Rhodesian Ridgeback Club of Victoria  | E-344 | M7  |
| Dachshunds (Dicanta)                   | E-526 | N10 | Rottweiler Club of Victoria           | E-268 | Q4  |
| Dogs Victoria                          | E-522 | M10 | Samoyed Club of Victoria              | E-128 | 03  |
| English Setter Association of Victoria | E-422 | M9  | Scottish Terrier Club of Victoria     | E-448 | L9  |
| Finnish Lapphund Club of Victoria      | E-460 | 19  | Sealyhams Australia                   | E-518 | L10 |
| French Bulldog Club of Victoria        | E-170 | JЗ  | Shiba Inu Lovers VIC                  | E-308 | J7  |
| German Spitz                           | E-656 | 012 | Shih Tzu Club of Victoria             | E-628 | K12 |
| Golden Retriever Club of Victoria      | E-452 | К9  | Soft Coated Wheaten Terrier Club      |       |     |
| Great Dane Club of Victoria            | E-262 | R3  | of Vic                                | E-514 | K10 |
| Irish Wolfhound Club of Victoria       | E-668 | Q11 | Weimaraner/Weimaraner Longhair        | E-418 | L9  |
| Italian Greyhound Club of Victoria     | E-266 | R4  | White Swiss Shepherd Dog              | E-508 | J10 |
| Italian Spinone Group                  | E-408 | J9  | Association of Victoria               | L-300 | 510 |