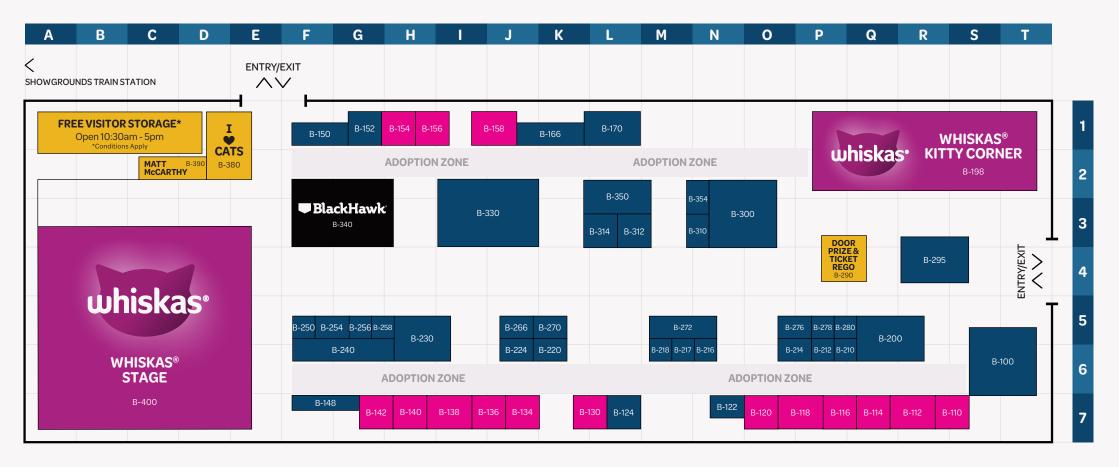

#### **EXHIBITION PAVILION (CLF/DLF)**

**VITAPET ARENA** 

ADVANCE<sup>™</sup> BREED SHOWCASE

ADVANCE<sup>™</sup> PAWS & TALKS

LYKA PAT-A-POOCH

**INFO BOOTH** 

| BLACK HAWK PAT-A-CAT    |
|-------------------------|
| BREED SHOWCASE          |
| CHAMPIONSHIP CAT SHOW   |
| PAWS & PROSECCO BAR     |
| CAFE                    |
|                         |
| BOULEVARD PAVILION (CLI |
| WHISKAS® STAGE          |
| WHISKAS® KITTY CORNER   |
|                         |

VICTORIA PAVILION (CLF)

CAT ADOPTION ZONE

CAT DOOR PRIZE

FREE VISITOR STORAGE

### WHISKAS® KITTY CORNER

Watch in wonder as a range of beautiful cats bound, leap and play in our giant custom built cat forest enclosures ... then when it's time for a snuggle, sneak a peek as they settle in for a well-deserved cat nap.

#### MAJOR DOOR PRIZE

One lucky winner will scoop up the Major Door Prize and win \$1900 worth of goodies for their cat!

Scan your ticket's QR code and answer a few short questions for your chance to win.

Visit the Major Door Prize booth at stand B-290.

### **ADOPTION ZONE**

Every homeless cat deserves the opportunity to find a loving, well-suited fur-ever home.

Discover whether cat adoption is right for you, what's involved in the adoption process, and meet cats available to adopt in the Adoption Zone.

| ADOPTION GROUP                              | STAND | МАР |
|---------------------------------------------|-------|-----|
| A's Service For Rescue Kittens              | B-134 | J7  |
| Australian Animal Rescue Inc                | B-116 | P7  |
| Elite cat rescue                            | B-154 | H1  |
| Enchanted Rescue                            | B-140 | H7  |
| FurKids Rescue                              | B-142 | G7  |
| Happy Hearts Animal Rescue                  | B-158 | J1  |
| Heart & Soul Rescue Incorporated            | B-118 | P7  |
| Ingrid's Haven                              | B-120 | 07  |
| Kitty Rescue Squad Aus Inc.                 | B-130 | L7  |
| Little Volunteers and Friends Animal Rescue | B-136 | J7  |
| Maneki Neko Cat Rescue Inc                  | B-112 | R7  |
| Meowrescue                                  | B-156 | H7  |
| Rocky Roads Rescue Ltd                      | B-138 | 17  |
| Tails of the Forgotten Paws                 | B-110 | R7  |